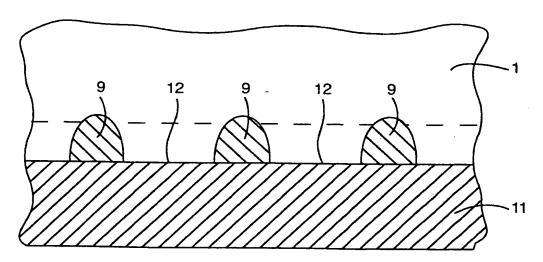

iterbauelement nach einem der Ansprüche 1 bis 10,
  d a d u r c h g e k e n n z e i c h n e t , daß
  der Halbleiterkörper (1) insbesondere in seinem Rand mit vertikalen Kompensationsgebieten (27) des anderen Leitungstyps versehen ist.

Zusammenfassung

Vertikal aufgebautes Leistungshalbleiterbauelement

Die Erfindung betrifft ein vertikal aufgebautes Leistungshalbleiterbauelement, bei dem die Schichtdicke (W) unterhalb
des pn-Überganges zwischen der Body-Zone (4) und der Rückseitenmetallisierung (11) so gewählt ist, daß bei Anlegen der
Sperrspannung zwischen Source- und Drainelektrode (6, 11) die
im Halbleiterkörper (1) erzeugte Raumladungszone an die Rückseite (3) anstößt, bevor die durch die angelegte Sperrspannung erzeugte Feldstärke eine kritische Größe erreicht.



Fig. 1



Fig. 2



Fig. 3



Fig. 4



Fig. 5